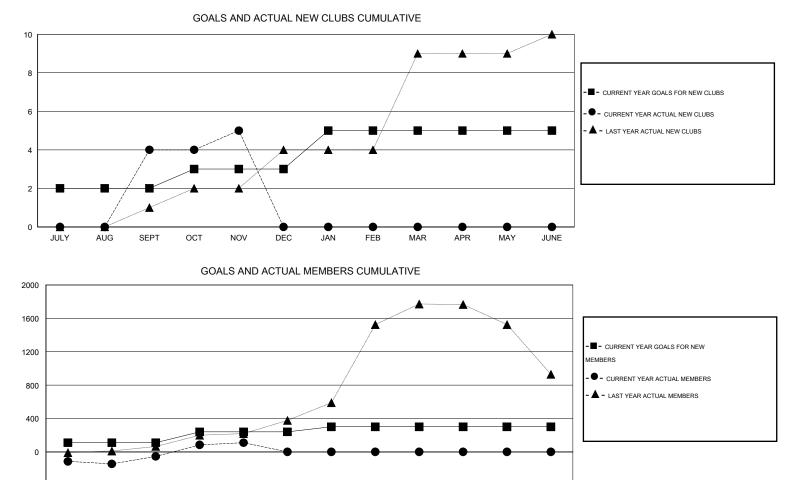

## ER GURUNATHAN GMT:

| GMT: ER GURUNATHAN    |                  | LOCATION INDIA |                  | _                |                       |                    |                                     | GMT CA 6           |                  |
|-----------------------|------------------|----------------|------------------|------------------|-----------------------|--------------------|-------------------------------------|--------------------|------------------|
| Clubs                 |                  |                |                  |                  | Members               |                    |                                     |                    |                  |
| RESULTS FOR 2014-2015 |                  |                |                  |                  | RESULTS FOR 2014-2015 |                    |                                     |                    |                  |
| QUARTER               | NEW CLUB<br>GOAL | NEW CLUBS      | DROPPED<br>CLUBS | NET<br>GAIN/LOSS | QUARTER               | NEW MEMBER<br>GOAL | CHARTER AND<br>NEW MEMBERS<br>ADDED | DROPPED<br>MEMBERS | NET<br>GAIN/LOSS |
| JULY/AUG/SEPT         | 2                | 4              | 6                | -2               | JULY/AUG/SEPT         | 110                | 165                                 | 219                | -54              |
| OCT/NOV/DEC           | 1                | 1              | 1                | 0                | OCT/NOV/DEC           | 130                | 216                                 | 52                 | 164              |
| JAN/FEB/MAR           | 2                | 0              | 0                | 0                | JAN/FEB/MAR           | 60                 | 0                                   | 0                  | 0                |
| APR/MAY/JUNE          | 0                | 0              | 0                | 0                | APR/MAY/JUNE          | 0                  | 0                                   | 0                  | 0                |